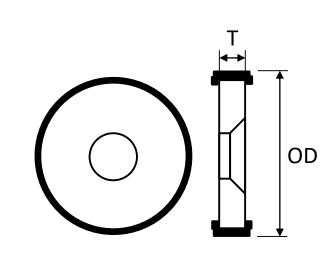

Plate<sup>2</sup> (Universal orifice plate with DVS bonded seal)

| Line size (in)          | 12    | 16     |
|-------------------------|-------|--------|
| OD (in)                 | 6,437 | 10,687 |
| T (in) (Excluding seal) | 0,125 | 0,250  |

## Plate<sup>2</sup> (Universal orifice plate with DVS bonded seal) 12" to 16"

High reliability sealing system. A seal in two halves is precision moulded and vulcanized over the orifice plate, producing a perfect bonded seal. Fully compatible with natural gas, AGA-3 requirements and leak free