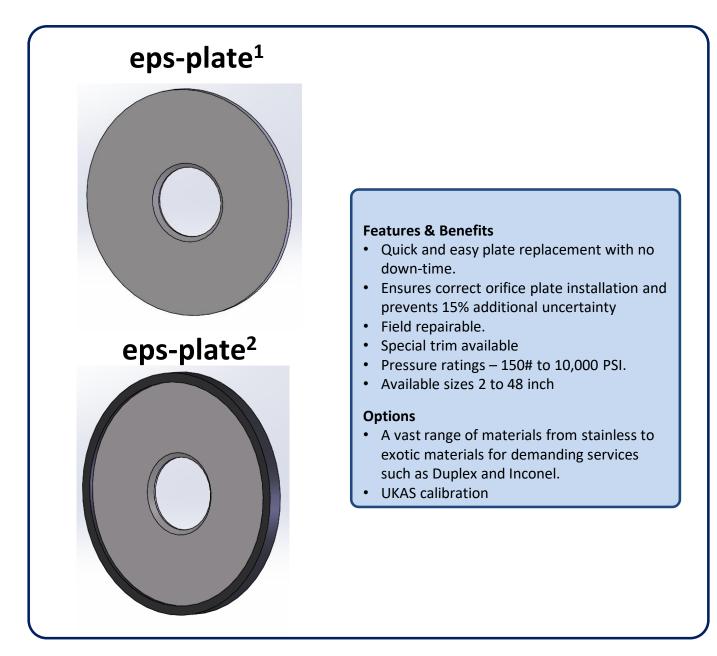

## Orifice Plates – Universal serie

At the heart of many of our products is the orifice plate. This product range includes our revolutionary **eps-plate**<sup>1</sup> and **eps-plate**<sup>2</sup> designed for total ease of installation and inspection.

The **eps-plate**<sup>1</sup> can be interchangeable with other flow meter brand and even tough guarantee the quality and measurement requirements as per ISO/AGA standards.

The **eps-plate**<sup>2</sup> also can be interchangeable and meeting ISO/AGA requirements but the plate comes with a bonded rubber seal guarantying the quality of measurements and sealing the plate.

Our philosophy is to create perfection and simplicity and this has certainly been achieved with **the eps-plate**<sup>1</sup> and **eps-plate**<sup>2</sup> accompanying **meter**<sup>1</sup> & **meter**<sup>2</sup> orifice metering products.