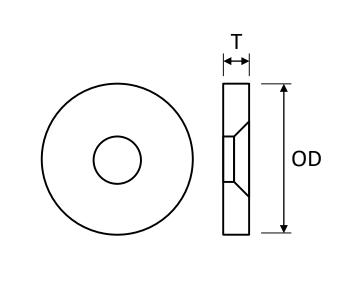

Orifice Plates – Universal serie

| Lin<br>(in) | e size | 6     | 8     | 10     |
|-------------|--------|-------|-------|--------|
| OD          | (in)   | 6,437 | 8,437 | 10,687 |
| T (i        | n)     | 0,125 | 0,250 | 0,250  |

## Plate<sup>1</sup> (Universal with separable seal) 4" to 10"

The most simple and practical orifice plate sealing system. A seal in two halves is precision machined, providing high reliability seal around the plate. Fully compatible with natural gas, AGA-3 requirements and leak free